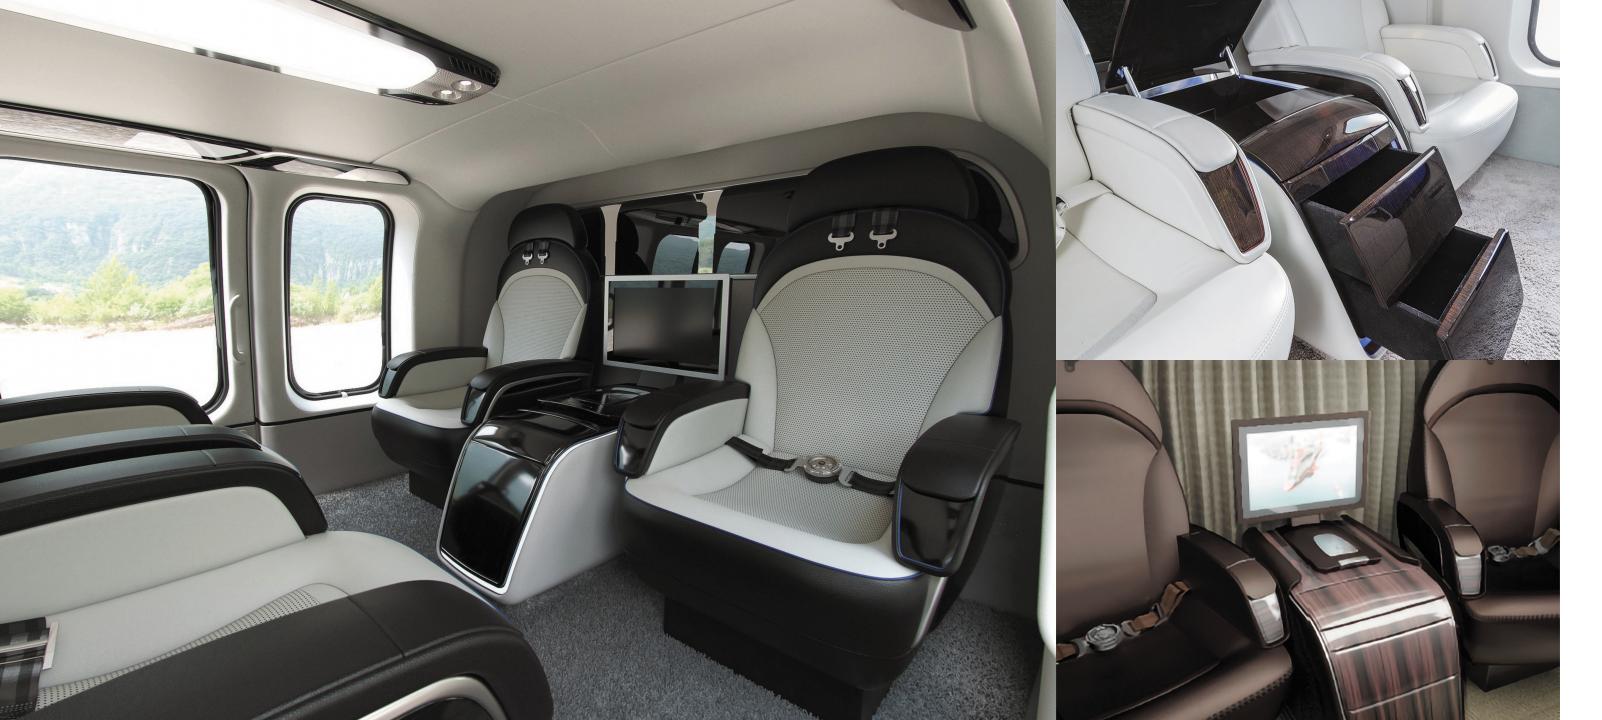

## THE ESSENCE OF COMFORT EXPANDED

An interconnected world right at your fingertips.

Ambient lighting and electro-chromatic windows creates the ideal ambience to disconnect.

**CENTRAL CABINET** Extractable Table, PED Holder, Headset Storage, 110V Sockets, ICS Storage, Glass Holder, Amen-ity Holder, Cool Box, 17" or 19" Monitor

### **CENTRAL TELESCOPE TABLE** 110V Sockets, Glass Holder, and 17" Monitor

## MAIN CABIN SEATING CRAFTMANSHIP WITH ENDLESS POSSIBILITIES

4 - PASSENGER + Foreword & Aft Cabinets + Optional Cabinet + Separation Wall

8 - PASSENGER + Foreword & Aft Cabinets + Separation Wall

7 - PASSENGER + Foreword Cabinets + 2 Aft Cabinets + Separation Wall

8 - PASSENGER + Foreword Cabinet + Separation Wall

10 - PASSENGER + Curtain

**12 - PASSENGER** + Curtain + Optional Cabinet