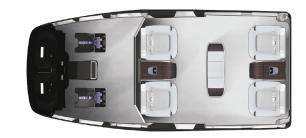

## MAIN CABIN SEATING CRAFTMANSHIP WITH ENDLESS POSSIBILITIES

4 - PASSENGER + Foreword & Aft Cabinets + Optional Cabinet + Separation Wall

8 - PASSENGER + Foreword & Aft Cabinets + Separation Wall

7 - PASSENGER + Foreword Cabinets + 2 Aft Cabinets + Separation Wall

8 - PASSENGER + Foreword Cabinet + Separation Wall

10 - PASSENGER + Curtain

**12 - PASSENGER** + Curtain + Optional Cabinet