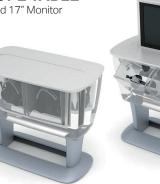

## THE ESSENCE OF COMFORT EXPANDED

An interconnected world right at your fingertips.

Ambient lighting and electro-chromatic windows creates the ideal ambience to disconnect.

**CENTRAL CABINET** Extractable Table, PED Holder, Headset Storage, 110V Sockets, ICS Storage, Glass Holder, Amen-ity Holder, Cool Box, 17" or 19" Monitor