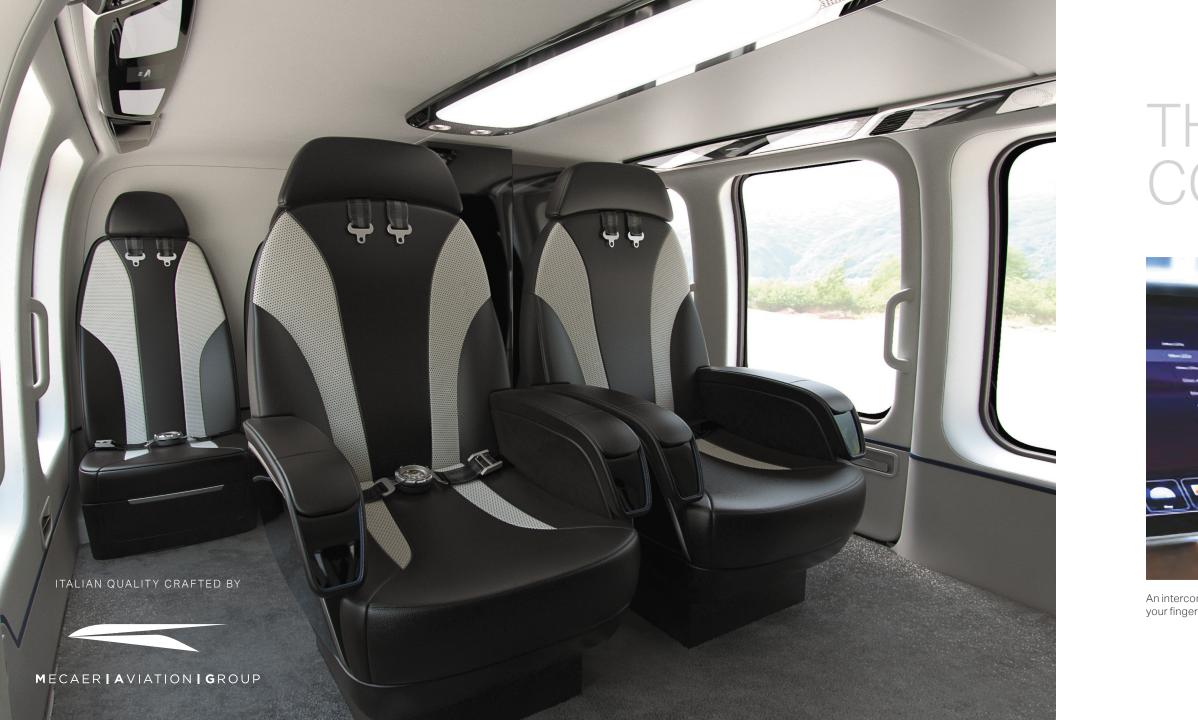

## THE ESSENCE OF COMFORT EXPANDED

An interconnected world right at your fingertips.

Ambient lighting and electro-chromatic windows creates the ideal ambience to disconnect.

**CENTRAL CABINET** Extractable Table, PED Holder, Headset Storage, 110V Sockets, ICS Storage, Glass Holder, Amen-ity Holder, Cool Box, 17" or 19" Monitor

### **CENTRAL TELESCOPE TABLE** 110V Sockets, Glass Holder, and 17" Monitor