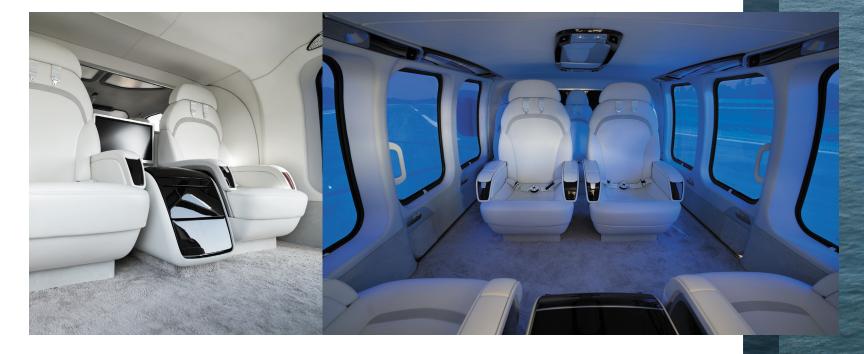

## THE ESSENCE OF COMFORT EXPANDED

An interconnected world right at your fingertips.

Ambient lighting and electro-chromatic windows creates the ideal ambience to disconnect.

**CENTRAL CABINET** Extractable Table, PED Holder, Headset Storage, 110V Sockets, ICS Storage, Glass Holder, Amen-ity Holder, Cool Box, 17" or 19" Monitor

### **CENTRAL TELESCOPE TABLE** 110V Sockets, Glass Holder, and 17" Monitor