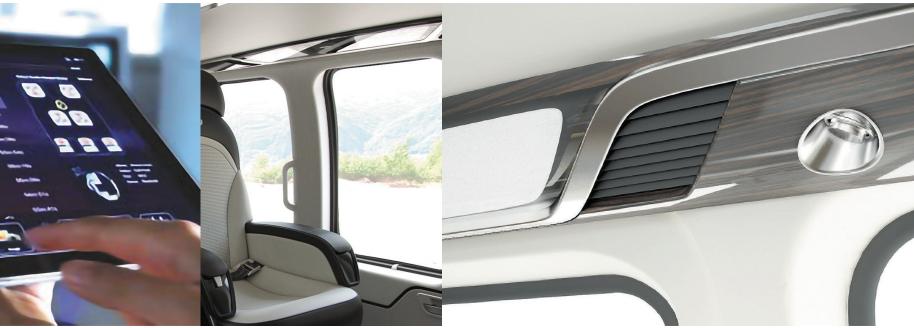

## THE ESSENCE OF COMFORT EXPANDED

An interconnected world right at your fingertips.

Ambient lighting and electro-chromatic windows creates the ideal ambience to disconnect.

**CENTRAL CABINET** Extractable Table, PED Holder, Headset Storage, 110V Sockets, ICS Storage, Glass Holder, Amen-ity Holder, Cool Box, 17" or 19" Monitor