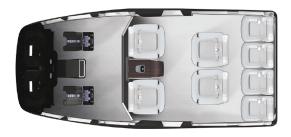

## MAIN CABIN SEATING CRAFTMANSHIP WITH ENDLESS POSSIBILITIES

4 - PASSENGER + Foreword & Aft Cabinets + Optional Cabinet + Separation Wall

8 - PASSENGER + Foreword & Aft Cabinets + Separation Wall

7 - PASSENGER + Foreword Cabinets + 2 Aft Cabinets + Separation Wall

8 - PASSENGER + Foreword Cabinet + Separation Wall

10 - PASSENGER + Curtain

**12 - PASSENGER** + Curtain + Optional Cabinet