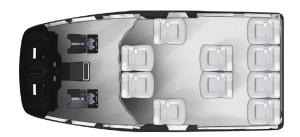

## MAIN CABIN SEATING CRAFTMANSHIP WITH ENDLESS POSSIBILITIES

4 - PASSENGER + Foreword & Aft Cabinets + Optional Cabinet + Separation Wall

8 - PASSENGER + Foreword & Aft Cabinets + Separation Wall

7 - PASSENGER + Foreword Cabinets + 2 Aft Cabinets + Separation Wall

8 - PASSENGER + Foreword Cabinet + Separation Wall

10 - PASSENGER + Curtain

**12 - PASSENGER** + Curtain + Optional Cabinet