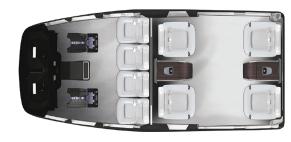

## MAIN CABIN SEATING CRAFTMANSHIP WITH ENDLESS POSSIBILITIES

4 - PASSENGER + Foreword & Aft Cabinets + Optional Cabinet + Separation Wall

8 - PASSENGER + Foreword & Aft Cabinets + Separation Wall

7 - PASSENGER + Foreword Cabinets + 2 Aft Cabinets + Separation Wall

8 - PASSENGER + Foreword Cabinet + Separation Wall

10 - PASSENGER + Curtain

**12 - PASSENGER** + Curtain + Optional Cabinet