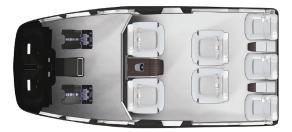

## MAIN CABIN SEATING CRAFTMANSHIP WITH ENDLESS POSSIBILITIES

4 - PASSENGER + Foreword & Aft Cabinets + Optional Cabinet + Separation Wall

8 - PASSENGER + Foreword & Aft Cabinets + Separation Wall

7 - PASSENGER + Foreword Cabinets + 2 Aft Cabinets + Separation Wall

8 - PASSENGER + Foreword Cabinet + Separation Wall

10 - PASSENGER + Curtain

**12 - PASSENGER** + Curtain + Optional Cabinet