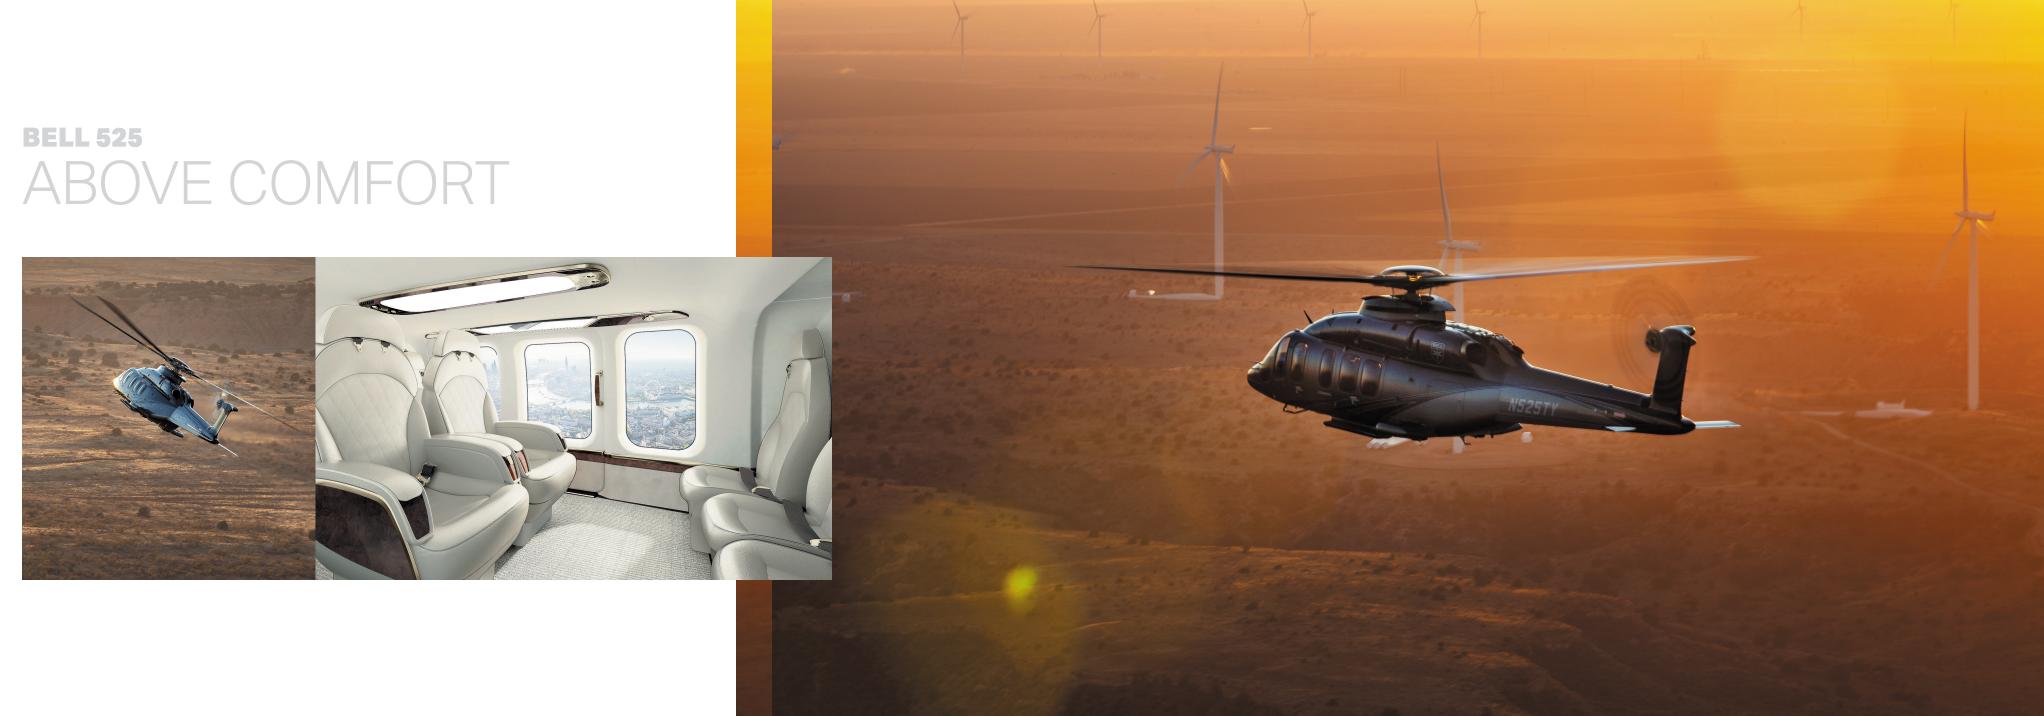

**BELL 525** 

## MAIN CABIN SEATING CRAFTMANSHIP WITH ENDLESS POSSIBILITIES

4 - PASSENGER + Foreword & Aft Cabinets + Optional Cabinet + Separation Wall

8 - PASSENGER + Foreword & Aft Cabinets + Separation Wall

7 - PASSENGER + Foreword Cabinets + 2 Aft Cabinets + Separation Wall

8 - PASSENGER + Foreword Cabinet + Separation Wall

10 - PASSENGER + Curtain

**12 - PASSENGER** + Curtain + Optional Cabinet