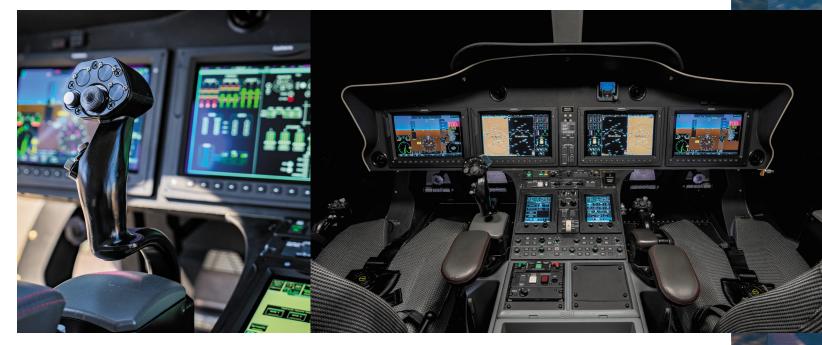

# THE NEW GLOBAL STANDARD

As the first commercially certified fly-by-wire (FBW) helicopter, the Bell 525 is the future of vertical flight.

The system makes flying repeatable, simple and intuitive. With triplex systems, the Bell 525 provides reliability for your pilots and passengers when they're far away from home.