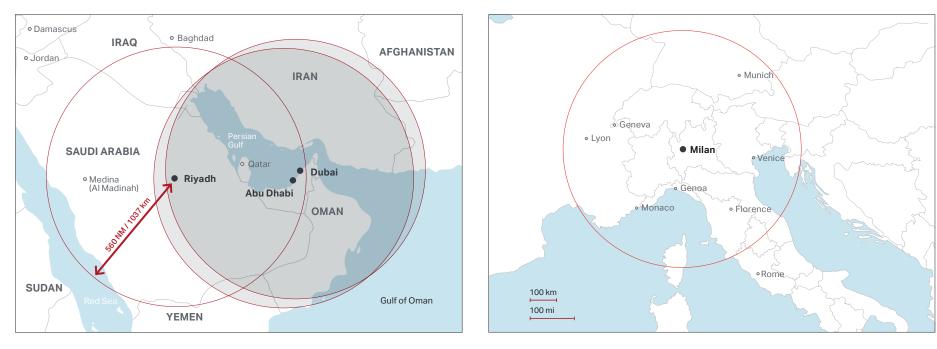

### MAXIMUM REACH MISSION RANGE

2 Crew + 6 I Mission Rar

2 Crew + 6 Pax, 6000 ft. ISA +20, 30 Min. Reserve

Mission Range: 560 NM / 1037 km, 280 NM / 518 km Radius (Return to Base)