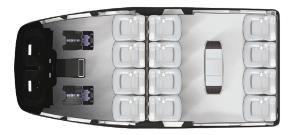

## MAIN CABIN SEATING CRAFTMANSHIP WITH ENDLESS POSSIBILITIES

4 - PASSENGER + Foreword & Aft Cabinets + Optional Cabinet + Separation Wall

8 - PASSENGER + Foreword & Aft Cabinets + Separation Wall

7 - PASSENGER + Foreword Cabinets + 2 Aft Cabinets + Separation Wall

8 - PASSENGER + Foreword Cabinet + Separation Wall

10 - PASSENGER + Curtain

**12 - PASSENGER** + Curtain + Optional Cabinet