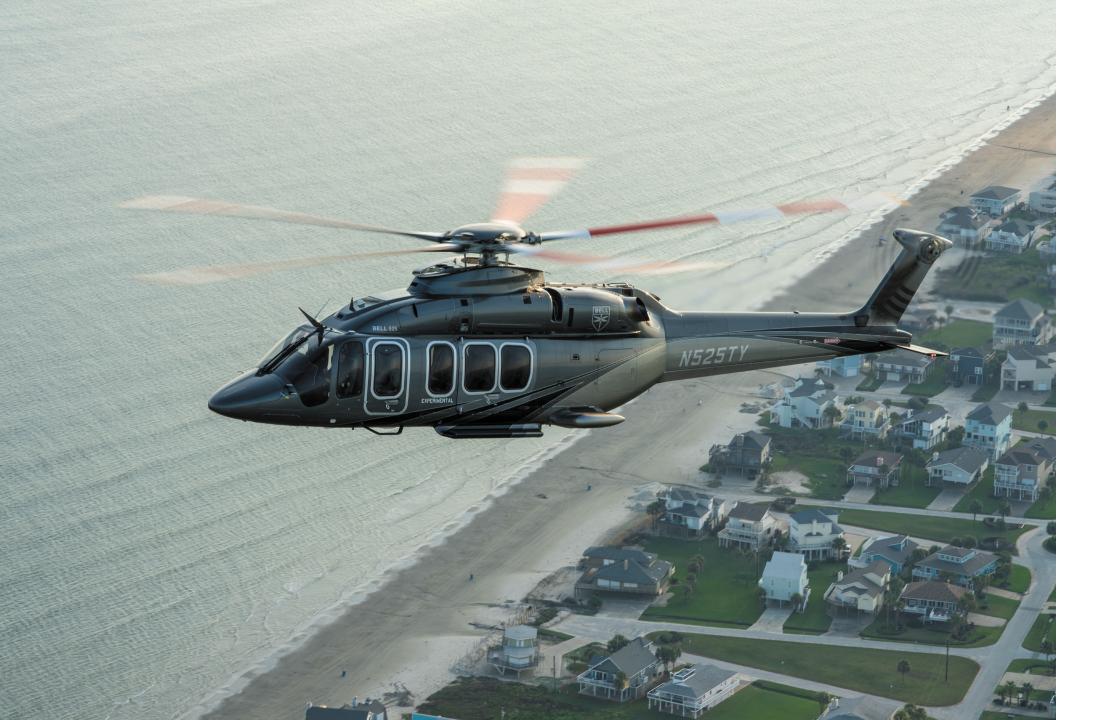

# THE NEW GLOBAL STANDARD

As the first commercially certified fly-by-wire (FBW) helicopter, the Bell 525 is the future of vertical flight.

The system makes flying repeatable, simple and intuitive. With triplex systems, the Bell 525 provides reliability for your pilots and passengers when they're far away from home.